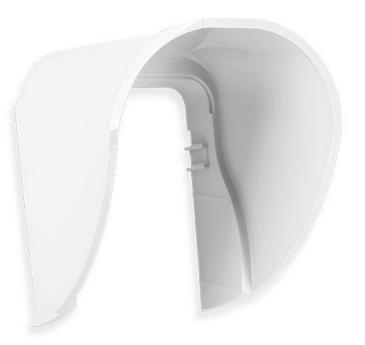

## HOOD C PROTECTIVE HOOD FOR OUTDOOR DETECTORS

HOOD C is designed for outdoor detectors, including AOD-200 and all OPAL models. The hood protects the detector from precipitation (rain, snow) and from dirt (dust, etc.). This is particularly useful in the OPAL series detectors as it significantly reduces the risk of anti-masking function being disturbed. HOOD C is made of high quality polycarbonate, which provides high mechanical strength. Quick and easy installation of the hood (with two snap catches) on the detector enclosure does not require the use of any tools.

The HOOD C protection is available in two color versions: white HOOD C and gray HOOD C GY.

- protection of the detector against atmospheric precipitation, pollution, etc.
- fastened with snap catches, without using any tools
- high quality material to ensure high durability
- designed for: AOD-210, AOD-210 GY, AOD-200, AOD-200 GY, OPAL, OPAL GY, OPAL Plus, OPAL Plus GY, OPAL Pro, OPAL Pro GY